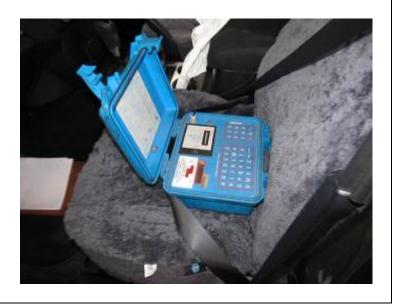

Tools: 12mm & 13mm spanners

Complete brake test procedure using VBT101 brake tester as per any suspension fitment.