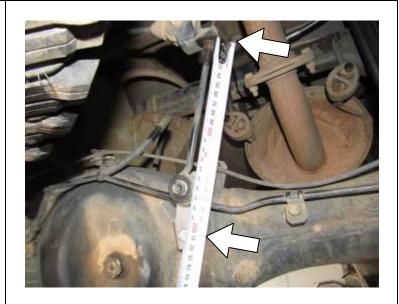

Tools:

13mm spanner

Fit link to relocation bracket using original bolt. Secure with flat washer and nyloc nut supplied.

Check the position of the bracket on the end of the link.

As shown by the photo, the distance from the underside of the bracket to the centre of the bolt on the axle housing should measure 210mm.