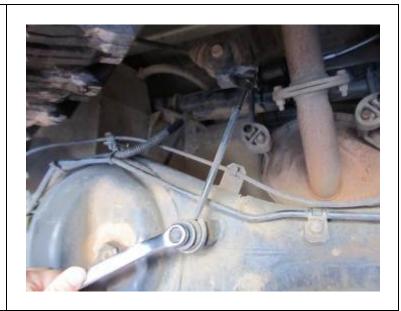

## **INSTALLATION PROCEDURE**

Remove bolt that secures brake proportioning link to axle housing.

Tools:

12mm spanner

Fit relocation bracket to mount on axle housing with M8 x 20 bolt, spring washer and flat washer supplied.

Tools:

13mm spanner

Fit link to relocation bracket using original bolt. Secure with flat washer and nyloc nut supplied.

Check the position of the bracket on the end of the link.

As shown by the photo, the distance from the underside of the bracket to the centre of the bolt on the axle housing should measure 210mm.