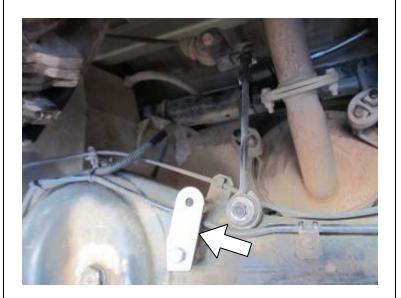

## **INSTALLATION PROCEDURE**

Remove bolt that secures brake proportioning link to axle housing.

Tools:

12mm spanner

Fit relocation bracket to mount on axle housing with M8 x 20 bolt, spring washer and flat washer supplied.

Tools:

13mm spanner

Fit link to relocation bracket using original bolt. Secure with flat washer and nyloc nut supplied.

Check the position of the bracket on the end of the link.

As shown by the photo, the distance from the underside of the bracket to the centre of the bolt on the axle housing should measure 210mm.